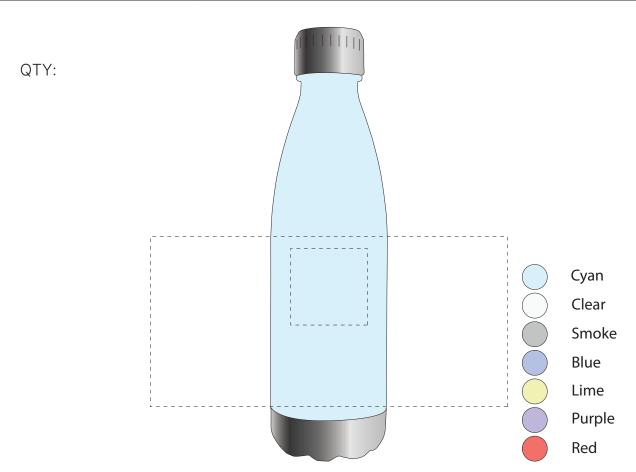

## NP135 - Quencher 700ml Plastic Water Bottle

| Product Colour/s (Please specify product colour/s here) | Product Size<br>700ml                                                                         | Actual Print Size (Please specify actual print size here) |
|---------------------------------------------------------|-----------------------------------------------------------------------------------------------|-----------------------------------------------------------|
| Print colour/s (Please specify print colour/s here)     | Print Method  ☐ Pad Print: 45mm W x 45mm H ☐ Wrap Screen (One Colour Only): 210mm W x 100mm H |                                                           |

## ARTWORK (45% approx.)

NEW/REPEAT ORDER/REDO/BACK ORDER

### Additional Notes/Art Instructions:

\*Special art instructions that needs to be noted shall be placed here. If none, this note must be removed.

#### Disclaimer:

Colour proofs are to be used as a guide only.

Line drawing is for approximate print positional guide only.

Please familiarise yourself with the product prior to approving.

It is not intended to be an exact scale or detailed representation.

Small details or text, including ® ◎™, may fill in and not be legible.

Dotted lines will not be printed and are for maximum print guide only.

The fine lines and details in your logo may not be able to be produced clearly.